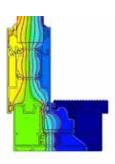

| ~               |
| Sightlines (Interlock)                                | 100mm                              | 45mm            |
| Sightlines (Cill)                                     | 130.5mm                            | 130.5mm         |
| Sightlines (Head)                                     | 130.5mm                            | 130.5mm         |
| Sightlines (Jamb)                                     | 130.5mm                            | 130.5mm         |

### CAD CROSS SECTIONS AND THERMAL PROFILE

Additional details are available on request.

BSC94 Mono Rail Standard Interlock



BSC94 Mono Rail Cill



BSC94 Dual Rail Standard Interlock



BSC94 Dual Rail Cill



BSC94 Dual Rail/Tri Rail Standard Slimline Interlock



BSC94 Thermal Profile



# CONFIGURATIONS





Door slide to the left **→** 

Door slide to the riah



Fixed panel