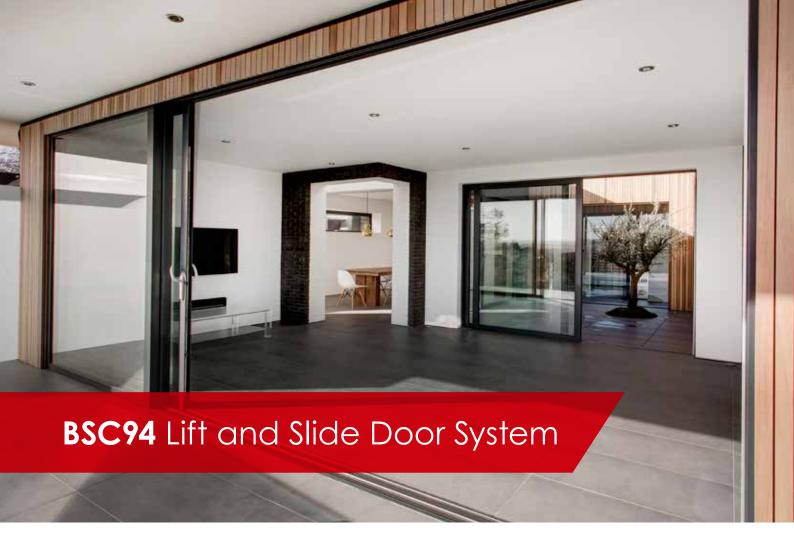

This premium multi-configuration Lift and Slide system offers excellent performance, with thermal U-Values of 1.5W/m²K (triple glazed) and sightlines of as little as 45mm. The system's Lift and Slide technology delivers effortless operation and can support panel weights of up to 400kg, resulting in greater design flexibility and heightened operator comfort.

The BSC94 is manufactured to the highest UK standards and is available in mono, dual and triple track rail options, as well as a range of styles, colours and anodised finishes.