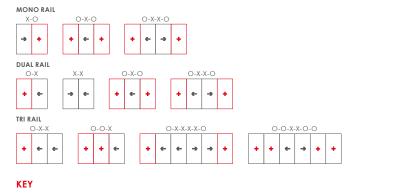

The BSC94 is manufactured to the highest UK standards and is available in mono, dual and triple track rail options, as well as a range of styles, colours and anodised finishes.

#### **OPTIONS**

- Slimmer sightline of 45mm available
- Multiple sliding configurations
- Mono, dual or triple rail options
- Range of hardware and security features
- Available in single or dual colour polyester powder coating, texture and anodised finishes

# CONFIGURATIONS

Door slide to the left **→** 

Door slide to the riah

Fixed panel